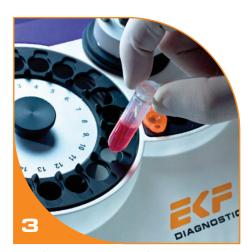

Collect  $20\mu l$  blood sample in capillary.

Place capillary into tube and invert until mixed.

Result in 30-40 seconds.