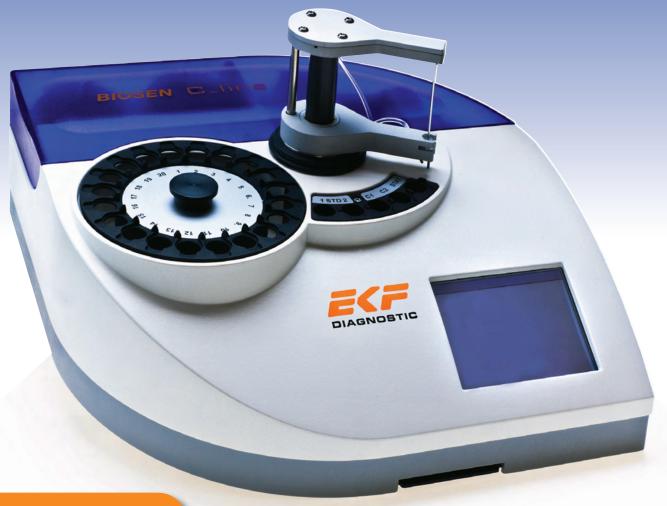

# LAB-ACCURATE **GLUCOSE**AND LACTATE MEASUREMENT IN ONE TEST

Easy to use

Results in 30 - 40 seconds

Up to 112 results an hour

Low operating cost

SCIENCE MADE SIMPLE

| C-LINE |                    |
|--------|--------------------|
| GP     | • 1 sample         |
| GP+    | • Up to 5 samples  |
| SPORT  | • Up to 15 samples |

#### EASY TO USE

- Multi-lingual touch screen display with step by step instructions
- Only 20µL blood, plasma, serum or cerebrospinal fluid sample required when used with EKF (1000µL) pre-filled 'Safe-Lock' reaction tubes
- Results in 30-40 seconds. Up to 112 results an hour
- Automatically detects presence of reaction cups
- Chip-sensor system (no electrode membrane cleaning required)

#### ACCURATE AND RELIABLE

- Enzymatic-amperiometric method using chip-sensor technology
- Measuring range: Glucose 0.5 50mmol/L; lactate 0.5 40mmol/L
- Precision: CV ≤1.5% (12mmol/l)
- Pre-filled 'Safe-Lock' reaction tubes eliminate manual dilution
- Innovative needle and exchanger design eliminates cross contamination
- 3 calibration modes

## MAXIMUM EFFICIENCY AND CONVENIENCE

EFFICIENT DATA HANDLING

- Dual channel option: Glucose and/or lactate results from one sample
- Long sensor life: Glucose 60 days / 7,500 tests; lactate 50 days / 6,000 tests
- Sample stable for up to 5 days (refrigerated)
- STAT position
- PC, network and printer connectivity via RS232C interfaces
- Stores up to 500 results
- Barcode option available