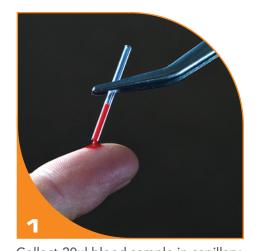

Collect  $20\mu l$  blood sample in capillary.

Place capillary into tube and invert until mixed.

Result in 30-40 seconds.