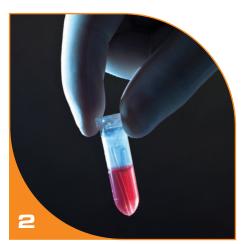

Collect  $20\mu l$  blood sample in capillary.

Place capillary into tube and invert until mixed.

Result in 30-40 seconds.